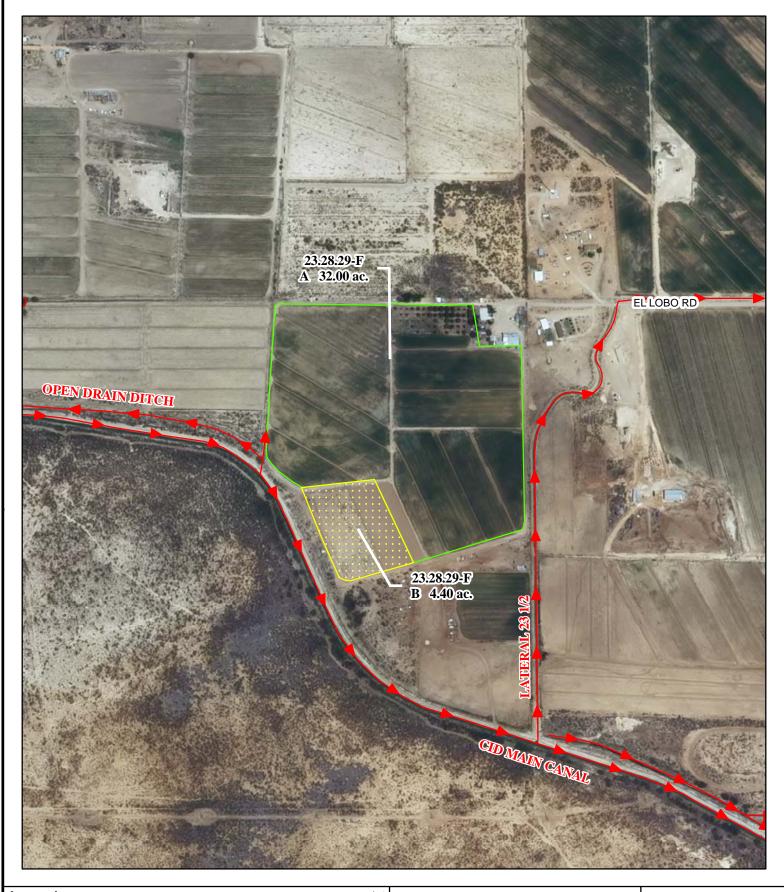

f. Location and Amount of Irrigated Acreage:

Section 29, Township 23S, Range 28E, N.M.P.M.

Pt. SW<sup>1</sup>/<sub>4</sub> 32.00 acres

Total: 32.00 acres

As shown on the attached revised Hydrographic Survey Map for Subfile No. 23.28.29-F, and the CID Section Hydrographic Survey Map Sheet No. 21 (1999-2011), included in Part F of this Appendix, representing the Court record as of the date of the filing of this Decree.

# f. Location and Amount of No Right Acreage:

Section 29, Township 23S, Range 28E, N.M.P.M.

Pt. SW<sup>1</sup>/<sub>4</sub> 4.40 acres

Total: 4.40 acres (No Right)

As shown on the attached revised Hydrographic Survey Map for Subfile No. 23.28.29-F, and the CID Section Hydrographic Survey Map Sheet No. 21 (1999-2011), included in Part F of this Appendix, representing the Court record as of the date of the filing of this Decree.